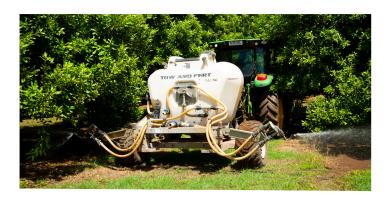

In pasture settings Alka Micronised Lime can be blended with molasses and other micronutrients.

Easy, efficient and effective application can be achieved when Alka Micronised Lime is applied with a Tow and Fert machine.

Tow and Fert machines are avaliable in 5 sizes, both trailing and 3-point linkage, with options designed to suit various applications:

- Broadacre
- Pasture
- Tree crops
- Vegetables