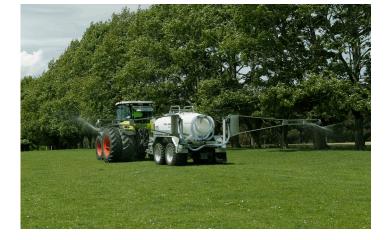

In pasture settings Alka Micronised Lime can be blended with molasses and other micronutrients.

Easy, efficient and effective application can be achieved when Alka Micronised Lime is applied with a Tow and Fert machine.

Tow and Fert machines are avaliable in 5 sizes, both trailing and 3-point linkage, with options designed to suit various applications:

- Broadacre
- Pasture
- Tree crops
- Vegetables