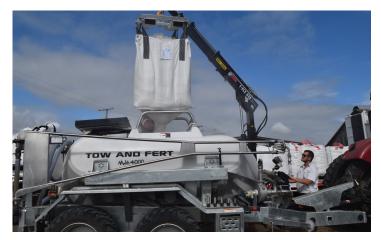

Tow and Fert machines are avaliable in 5 sizes, both trailing and 3-point linkage, with options designed to suit various applications:

- Broadacre
- Pasture
- Tree crops
- Vegetables