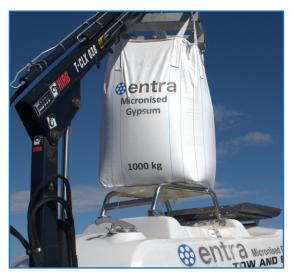

#### **⊗** Secure Supply

Produced in Australia.

Packaged in 25 kg and 1 Mt bags.

Conveniently available from warehouses

Australia wide.