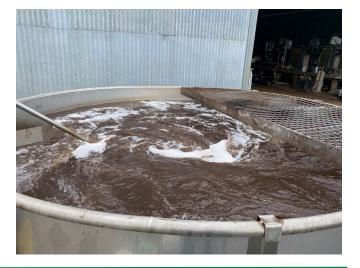

## **Fertigation Mix Tanks**

Fertec's Fertigation Mix Tanks are specifically designed for ease of use on farm and are suitable in a wide range of fertigation types. When paired with a dosing pump, Entra Micronised Gypsum is able to be mixed as a slurry, injected into the irrigation mainline where it then dissolves completely throughout the irrigation system.

## **Fertigation Made Simple**

- Small bag loading grate
- Can mix soluble fertilisers
- Can mix Entra Micronised Gypsum as a slurry
- Ground level filling height, no need for platforms