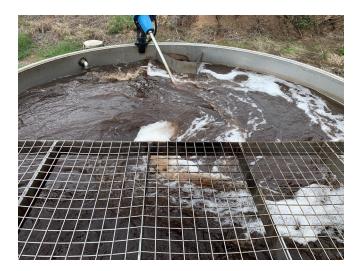

## **Fertigation Mix Tanks**

Fertec's Fertigation Mix Tanks are specifically designed for ease of use on farm and are suitable in a wide range of fertigation types. When paired with a dosing pump, Entra Micronised Gypsum is able to be mixed as a slurry, injected into the irrigation mainline where it then dissolves completely throughout the irrigation system.

## **Fertigation Made Simple**

- Small bag loading grate
- Can mix soluble fertilisers
- Can mix Entra Micronised Gypsum as a slurry
- Ground level filling height, no need for platforms