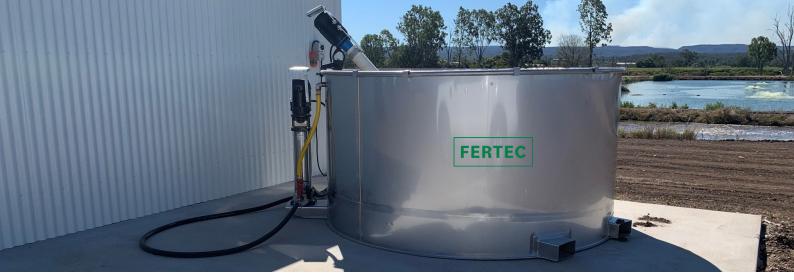

## **Fertigation Mix Tanks**

Fertec's Fertigation Mix Tanks are specifically designed for ease of use on farm and are suitable in a wide range of fertigation types. When paired with a dosing pump, Entra Micronised Gypsum is able to be mixed as a slurry, injected into the irrigation mainline where it then dissolves completely throughout the irrigation system.

## **Fertigation Made Simple**

- Small bag loading grate
- Can mix soluble fertilisers
- Can mix Entra Micronised Gypsum as a slurry
- Ground level filling height, no need for platforms

## **Specifications**

- 4,600L mix capacity
- Flat bottom sloping floor to 3" outlet
- Side or centre mounted agitator
- Full SS304 construction
- Relocatable with standard forks
- Transportable with no wide load
- Optional in tank heat exchanger